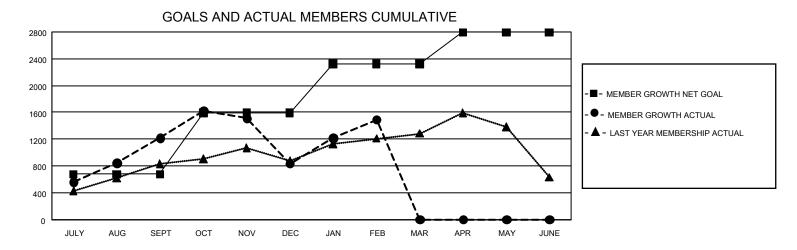

## GMT Constitutional Area 5 - E, Group N

**GMT**: OPEN

REPORT DOES NOT INCLUDE CLUBS IN UNDISTRICTED AREAS.

| Clubs         |               |             |               | Members               |                        |                         |                                                    |  |
|---------------|---------------|-------------|---------------|-----------------------|------------------------|-------------------------|----------------------------------------------------|--|
|               | RESULTS FOR   | R 2019-2020 |               | RESULTS FOR 2019-2020 |                        |                         |                                                    |  |
| QUARTER       | NEW CLUB GOAL | NEW CLUBS   | DROPPED CLUBS | QUARTER MEMI          | BER GROWTH NET<br>GOAL | MEMBER GROWTH<br>ACTUAL | DROPPED<br>MEMBERS ACTUAL<br>(including transfers) |  |
| JULY/AUG/SEPT | 24            | 15          | 7             | JULY/AUG/SEPT         | 2,025                  | 2,146                   | 796                                                |  |
| OCT/NOV/DEC   | 30            | 9           | 8             | OCT/NOV/DEC           | 2,745                  | 816                     | 1,142                                              |  |
| JAN/FEB/MAR   | 18            | 8           | 6             | JAN/FEB/MAR           | 2,205                  | 904                     | 235                                                |  |
| APR/MAY/JUNE  | 6             | 0           | 0             | APR/MAY/JUNE          | 1,410                  | 0                       | 0                                                  |  |