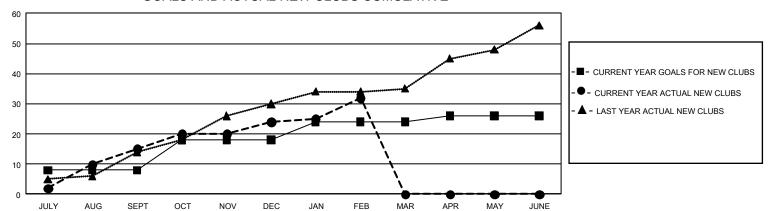

## GMT Constitutional Area 5 - E, Group N

**GMT**: OPEN

REPORT DOES NOT INCLUDE CLUBS IN UNDISTRICTED AREAS.

| Clubs         |               |             |               | Members               |                        |                         |                                                    |  |
|---------------|---------------|-------------|---------------|-----------------------|------------------------|-------------------------|----------------------------------------------------|--|
|               | RESULTS FOR   | R 2019-2020 |               | RESULTS FOR 2019-2020 |                        |                         |                                                    |  |
| QUARTER       | NEW CLUB GOAL | NEW CLUBS   | DROPPED CLUBS | QUARTER MEMI          | BER GROWTH NET<br>GOAL | MEMBER GROWTH<br>ACTUAL | DROPPED<br>MEMBERS ACTUAL<br>(including transfers) |  |
| JULY/AUG/SEPT | 24            | 15          | 7             | JULY/AUG/SEPT         | 2,025                  | 2,146                   | 796                                                |  |
| OCT/NOV/DEC   | 30            | 9           | 8             | OCT/NOV/DEC           | 2,745                  | 816                     | 1,142                                              |  |
| JAN/FEB/MAR   | 18            | 8           | 6             | JAN/FEB/MAR           | 2,205                  | 904                     | 235                                                |  |
| APR/MAY/JUNE  | 6             | 0           | 0             | APR/MAY/JUNE          | 1,410                  | 0                       | 0                                                  |  |